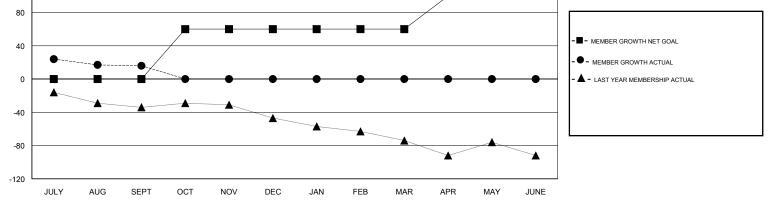

## STACEY JONES GMT:

| GMT: STACE    | LOCAT         | LOCATION GEORGIA |               |                       | GMT CA                    |                         |                                                    |
|---------------|---------------|------------------|---------------|-----------------------|---------------------------|-------------------------|----------------------------------------------------|
|               | Club          | )S               |               | Members               |                           |                         |                                                    |
|               | RESULTS FOR   | R 2017-2018      |               | RESULTS FOR 2017-2018 |                           |                         |                                                    |
| QUARTER       | NEW CLUB GOAL | NEW CLUBS        | DROPPED CLUBS | QUARTER               | MEMBER GROWTH NET<br>GOAL | MEMBER GROWTH<br>ACTUAL | DROPPED<br>MEMBERS ACTUAL<br>(including transfers) |
| JULY/AUG/SEPT | 0             | 1                | 0             | JULY/AUG/SEPT         | 0                         | 43                      | 27                                                 |
| OCT/NOV/DEC   | 2             | 0                | 0             | OCT/NOV/DEC           | 60                        | 0                       | 0                                                  |
| JAN/FEB/MAR   | 0             | 0                | 0             | JAN/FEB/MAR           | 0                         | 0                       | 0                                                  |
| APR/MAY/JUNE  | 1             | 0                | 0             | APR/MAY/JUNE          | 40                        | 0                       | 0                                                  |