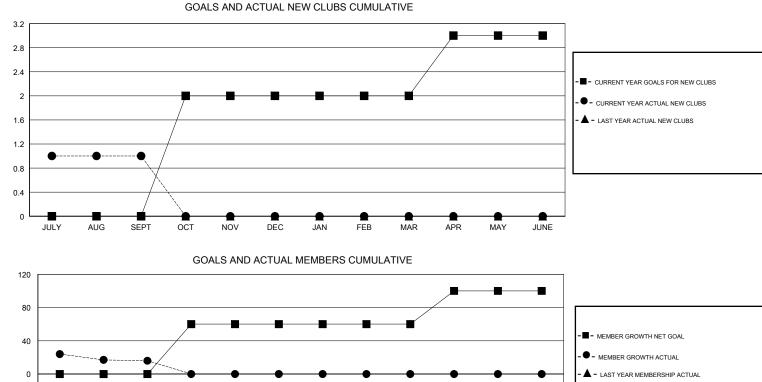

## STACEY JONES GMT:

| GMT: STACE    | LOCAT         | LOCATION GEORGIA |               |                       | GMT CA                    |                         |                                                    |
|---------------|---------------|------------------|---------------|-----------------------|---------------------------|-------------------------|----------------------------------------------------|
|               | Club          | )S               |               | Members               |                           |                         |                                                    |
|               | RESULTS FOR   | R 2017-2018      |               | RESULTS FOR 2017-2018 |                           |                         |                                                    |
| QUARTER       | NEW CLUB GOAL | NEW CLUBS        | DROPPED CLUBS | QUARTER               | MEMBER GROWTH NET<br>GOAL | MEMBER GROWTH<br>ACTUAL | DROPPED<br>MEMBERS ACTUAL<br>(including transfers) |
| JULY/AUG/SEPT | 0             | 1                | 0             | JULY/AUG/SEPT         | 0                         | 43                      | 27                                                 |
| OCT/NOV/DEC   | 2             | 0                | 0             | OCT/NOV/DEC           | 60                        | 0                       | 0                                                  |
| JAN/FEB/MAR   | 0             | 0                | 0             | JAN/FEB/MAR           | 0                         | 0                       | 0                                                  |
| APR/MAY/JUNE  | 1             | 0                | 0             | APR/MAY/JUNE          | 40                        | 0                       | 0                                                  |